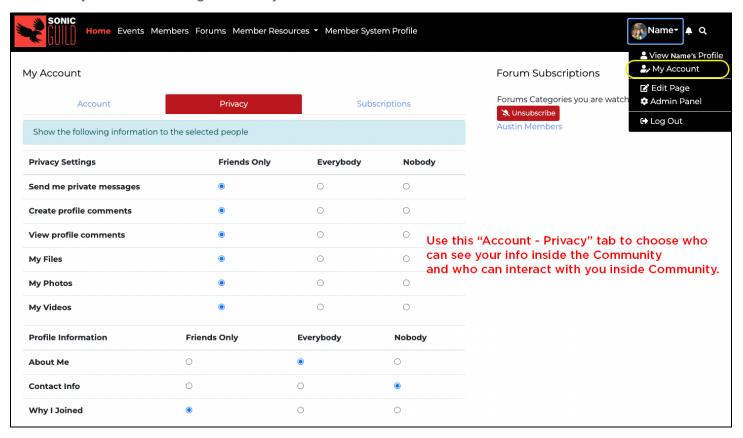

in, you can click on the "Member System Profile" menu link to see your Membership Profile.

NOTE: There is also a separate "Community Profile" accessible under your Name in the upper right. In the Community Profile, you can share more information about yourself with us and your fellow members.



Last Updated: August 2023 1 of 5



### Screenshots for Your "Member System Profile"

Member System Profile - Profile Tab



Last Updated: August 2023



### Member System Profile - Event Registrations (Tickets) Tab



#### Member System Profile - Invoices and Payments Tab



Last Updated: August 2023



#### Member System Profile - Donations Tab



### Screenshots for Your Community Profile and Community Account Settings

#### Community Profile





#### Community Account Settings - Privacy Tab



### Community Account Settings - Subscriptions Tab