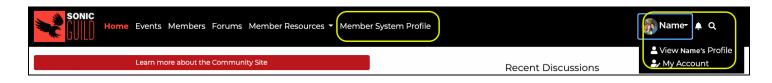

### Accessing the Community Portal and your Membership Profile:

Our Member systems are accessed at: <a href="https://community.sonicguild.org">https://community.sonicguild.org</a>. Once you login, you can click on the "Member System Profile" menu link to see your Membership Profile.

NOTE: There is also a separate "Community Profile" accessible under your Name in the upper right. In the Community Profile, you can share more information about yourself with us and your fellow members.