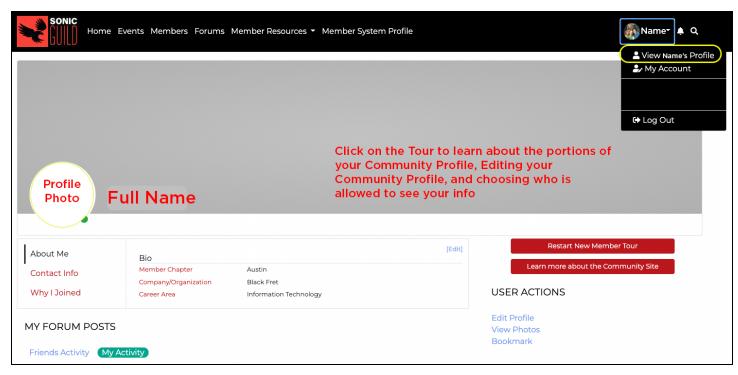

NOTE: There is also a separate "Community Profile" accessible under your Name in the upper right. In the Community Profile, you can share more information about yourself with us and your fellow members.

#### Community Profile