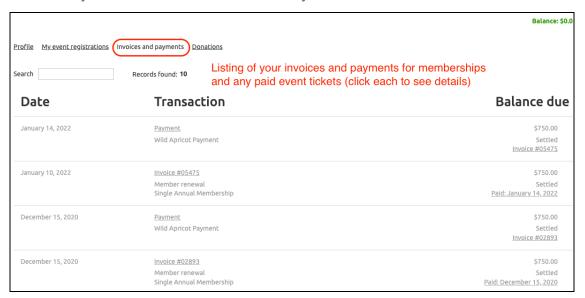

#### Member System Profile - Invoices and Payments Tab

Last Updated: August 2023