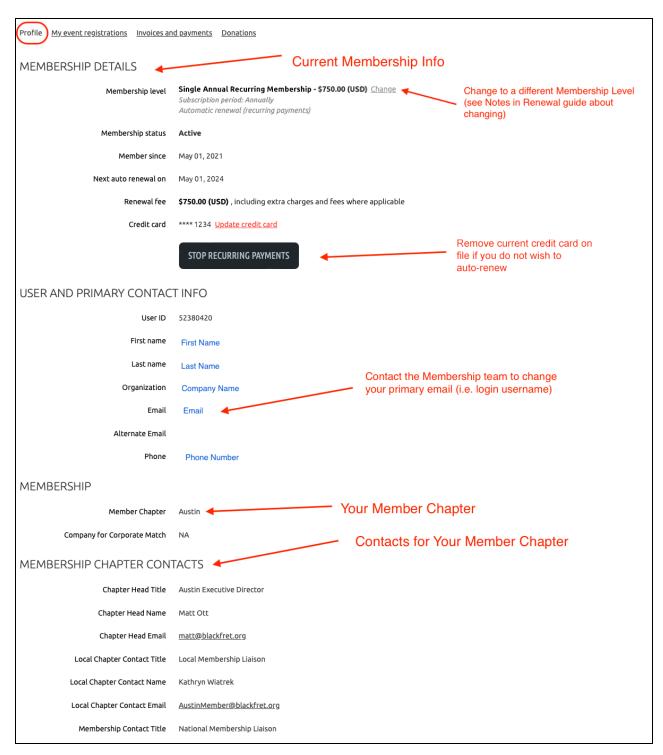

### Screenshots for Your "Member System Profile"

Member System Profile - Profile Tab

Last Updated: August 2023