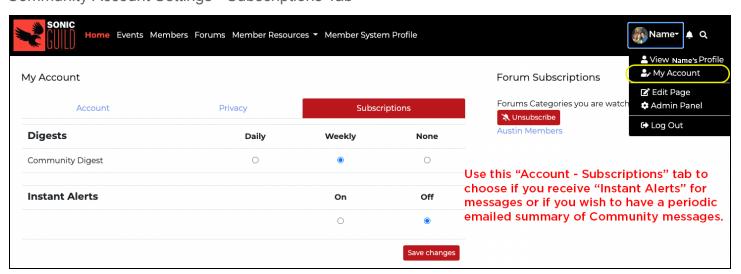

link to see your Membership Profile.

NOTE: There is also a separate "Community Profile" accessible under your Name in the upper right. In the Community Profile, you can share more information about yourself with us and your fellow members.



Last Updated: August 2023 1 of 5



### Screenshots for Your "Member System Profile"

Member System Profile - Profile Tab



Last Updated: August 2023



### Member System Profile - Event Registrations (Tickets) Tab



#### Member System Profile - Invoices and Payments Tab



Last Updated: August 2023



#### Member System Profile - Donations Tab



### Screenshots for Your Community Profile and Community Account Settings

#### Community Profile





#### Community Account Settings - Privacy Tab



### Community Account Settings - Subscriptions Tab