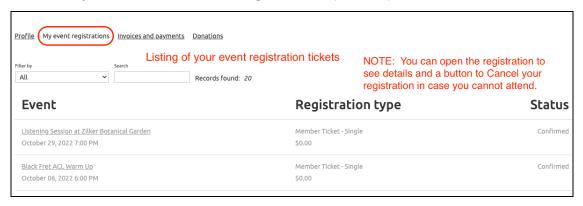

Community Account Settings - Privacy Tab

Community Account Settings - Subscriptions Tab

### Accessing the Community Portal and your Membership Profile:

Our Member systems are accessed at: <a href="https://community.sonicguild.org">https://community.sonicguild.org</a>. Once you login, you can click on the "Member System Profile" menu link to see your Membership Profile.

NOTE: There is also a separate "Community Profile" accessible under your Name in the upper right. In the Community Profile, you can share more information about yourself with us and your fellow members.



Last Updated: August 2023 1 of 5



### Screenshots for Your "Member System Profile"

Member System Profile - Profile Tab



Last Updated: August 2023



### Member System Profile - Event Registrations (Tickets) Tab



#### Member System Profile - Invoices and Payments Tab



Last Updated: August 2023



#### Member System Profile - Donations Tab



### Screenshots for Your Community Profile and Community Account Settings

#### Community Profile





#### Community Account Settings - Privacy Tab



### Community Account Settings - Subscriptions Tab