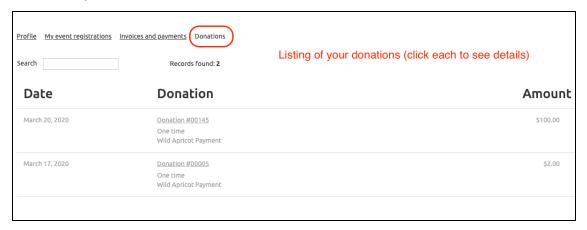

r Membership Profile:

Our Member systems are accessed at: <a href="https://community.sonicguild.org">https://community.sonicguild.org</a>. Once you login, you can click on the "Member System Profile" menu link to see your Membership Profile.

NOTE: There is also a separate "Community Profile" accessible under your Name in the upper right. In the Community Profile, you can share more information about yourself with us and your fellow members.



Last Updated: August 2023 1 of 5



### Screenshots for Your "Member System Profile"

Member System Profile - Profile Tab



Last Updated: August 2023



### Member System Profile - Event Registrations (Tickets) Tab



#### Member System Profile - Invoices and Payments Tab



Last Updated: August 2023



#### Member System Profile - Donations Tab



### Screenshots for Your Community Profile and Community Account Settings

#### Community Profile





#### Community Account Settings - Privacy Tab



### Community Account Settings - Subscriptions Tab